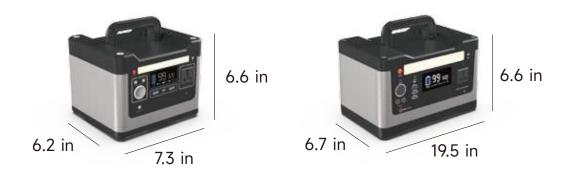

## Travel 500 Specification

#### **Project** Specification

| Model           | EN-TRA320                    | EN-TRA500                |
|-----------------|------------------------------|--------------------------|
| Continous Power | 320 W                        | 500 W                    |
| Surge Power     | 640 W                        | 1000 W                   |
| Battery         | LiFePO4, 298 Wh(5820mAh*4*4) | LiFePO4, 537 Wh(6Ah*4*7) |
| USB             | PD60 W + QC 3.0              | PD60 W + QC 3.0          |
| N.W.            | 9 lbs                        | 13.6 lbs                 |
|                 | (4.1 Kg)                     | (6.2 Kg)                 |
| Size            | 7.3*6.2*6.6 in               | 19.5*6.7*6.6 in          |
|                 | (188*160*170 mm)             | (500*173*170 mm)         |