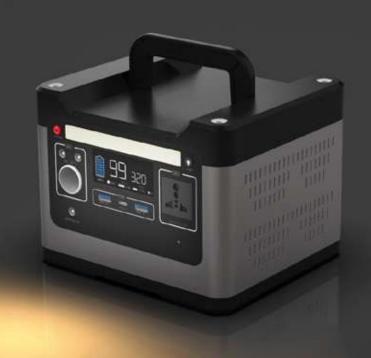

### **Travel 500**Rechargeable Power Station

#### **Project** Specification

| Model           | EN-TRA320                    | EN-TRA500                |
|-----------------|------------------------------|--------------------------|
| Continous Power | 320 W                        | 500 W                    |
| Surge Power     | 640 W                        | 1000 W                   |
| Battery         | LiFePO4, 298 Wh(5820mAh*4*4) | LiFePO4, 537 Wh(6Ah*4*7) |
| USB             | PD60 W + QC 3.0              | PD60 W + QC 3.0          |
| N.W.            | 9 lbs                        | 13.6 lbs                 |
|                 | (4.1 Kg)                     | (6.2 Kg)                 |
| Size            | 7.3*6.2*6.6 in               | 19.5*6.7*6.6 in          |
|                 | (188*160*170 mm)             | (500*173*170 mm)         |