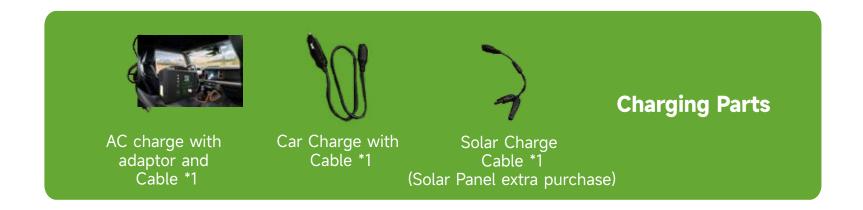

| EN-TRA320                    | EN-TRA500                |
|-----------------|------------------------------|--------------------------|
| Continous Power | 320 W                        | 500 W                    |
| Surge Power     | 640 W                        | 1000 W                   |
| Battery         | LiFePO4, 298 Wh(5820mAh*4*4) | LiFePO4, 537 Wh(6Ah*4*7) |
| USB             | PD60 W + QC 3.0              | PD60 W + QC 3.0          |
| N.W.            | 9 lbs                        | 13.6 lbs                 |
|                 | (4.1 Kg)                     | (6.2 Kg)                 |
| Size            | 7.3*6.2*6.6 in               | 19.5*6.7*6.6 in          |
|                 | (188*160*170 mm)             | (500*173*170 mm)         |

# Travel 500 Package Content