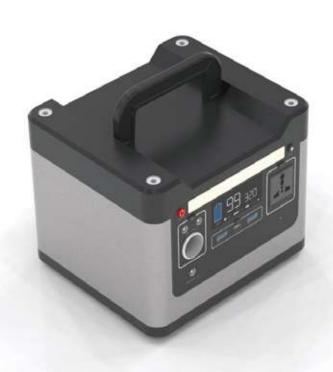

### **Travel 500**Rechargeable Power Station

#### **Project** Specification

| Model           | EN-TRA320                    | EN-TRA500                |
|-----------------|------------------------------|--------------------------|
| Continous Power | 320 W                        | 500 W                    |
| Surge Power     | 640 W                        | 1000 W                   |
| Battery         | LiFePO4, 298 Wh(5820mAh*4*4) | LiFePO4, 537 Wh(6Ah*4*7) |
| USB             | PD60 W + QC 3.0              | PD60 W + QC 3.0          |
| N.W.            | 9 lbs                        | 13.6 lbs                 |
|                 | (4.1 Kg)                     | (6.2 Kg)                 |
| Size            | 7.3*6.2*6.6 in               | 19.5*6.7*6.6 in          |
|                 | (188*160*170 mm)             | (500*173*170 mm)         |