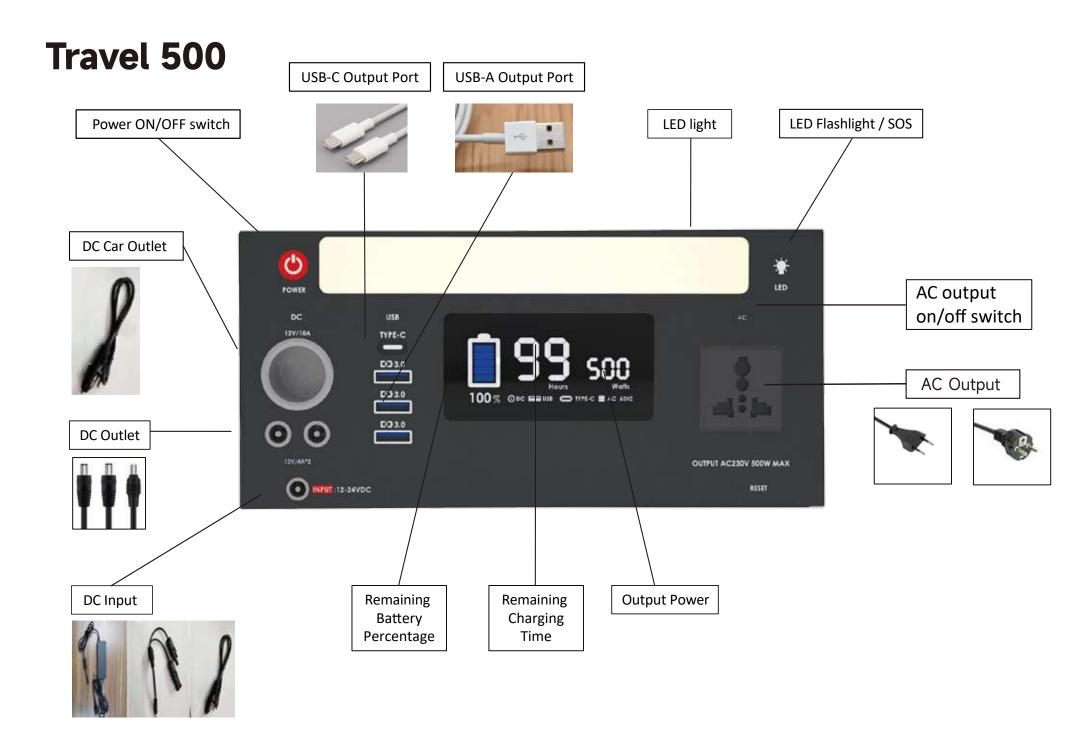

#### Travel 500

**320W - 500 W Portable Power Station** 

- Compact Size
- Portable Design
- Easy to Carry
- Multiple DC/AC outlets sufficiently.
   Ideal backup power banks station,
   Solar energy storage system
- · 3000 times rechargeable
- Fast Recharge