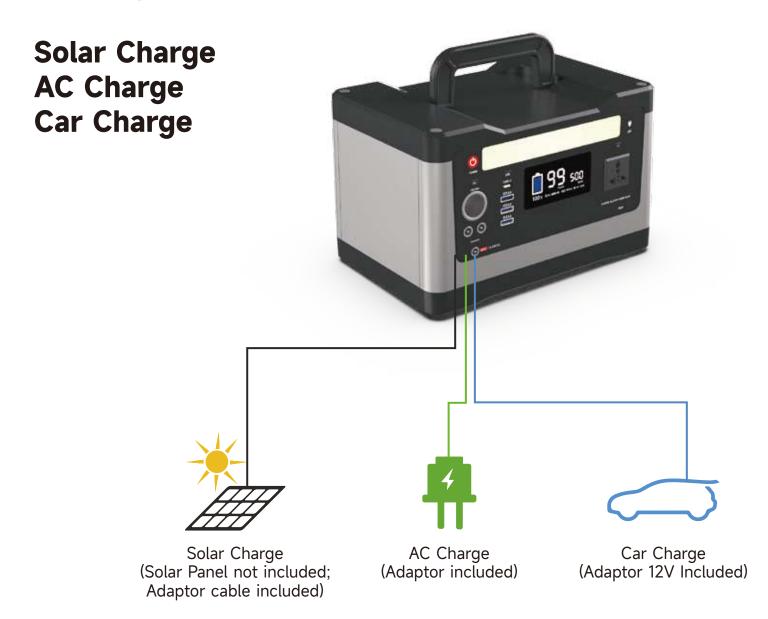

#### Travel 500

**320W - 500 W Portable Power Station** 



- Compact Size
- Portable Design
- Easy to Carry
- Multiple DC/AC outlets sufficiently.
   Ideal backup power banks station,
   Solar energy storage system
- · 3000 times rechargeable
- Fast Recharge



High temperature protection



Short circuit protection



Overload protection



High and low voltage protection



Positive and negative connection back protecion

# **Travel 500**Applications









### **Travel 500**Rechargeable Power Station



### Travel 500 Power for much anything



EN-TRA320 LiFePO4, 298 WH



Notebook (60 W) 4.5 Hrs



Drone (60 W) 4.5 Hrs



Electric Blankets (40 W) 6.5 Hrs



Camera (10 W) 26.5 Hrs



Electric Fan (60 W) 4.5 Hrs



Phone (20 W) 13 Hrs



Fridge (200 W) 1.3 Hrs



T V (60 W) 4.5 Hrs



Heated Travel Mug (100 W) 2.5 Hrs



Light (5 W) 53 Hrs



Blender (>300 W)



Electric Grill (>1300 W)



Hair dryer (>1500 W)



Electrothermal cup (>1500 W)





Pressure Cooker Washing Machine (>700 W) (>400 W)



### **Travel 500** Power for much anything



EN-TRA500 LiFePO4, 537 WH



Blender (300 W) 1.5 Hrs



Drone (60 W) 8 Hrs



**Electric Blankets** (40 W) 12 Hrs



Camera (10 W) 4.5 Hrs



Electric Fan (60 W) 8 Hrs



Phone (20 W) 24 Hrs



Fridge (200 W) 2.5 Hrs



ΤV (60 W) 8 Hrs



Heated Tr